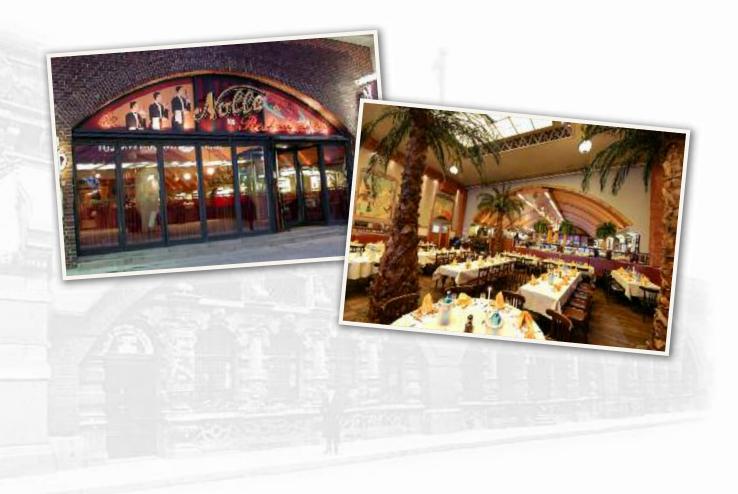

Nolle's charming location sets the stage for your unforgettable event. Situated within an historic S-Bahn arch, you'll find a genuine 1920s interior replete with marble, mirrors, leather furnishings, an array of Art Deco paintings and a six-meter-high ceiling with original period lighting elements to ensure an inviting, enjoyable atmosphere for you and your guests.