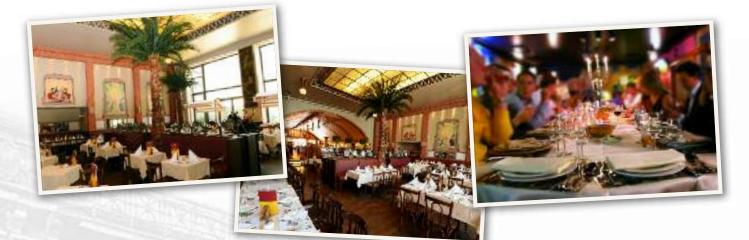

Nolle's charming location sets the stage for your unforgettable event. Situated within an historic S-Bahn arch, you'll find a genuine 1920s interior replete with marble, mirrors, leather furnishings, an array of Art Deco paintings and a six-meter-high ceiling with original period lighting elements to ensure an inviting, enjoyable atmosphere for you and your guests.

#### Nolle facts:

- Centrally located in Berlin-Mitte (Friedrichstraße train station)
- Authentic 1920s atmosphere located within an historic S-Bahn arch
- Lovingly restored, ceiling lighting elements, marble surroundings and Art Deco paintings
- Internationally popular cuisine and Berlin specialties
- Space for up to 300 guests on two floors
- Party tent and pagodas offer additional space for up to 150 more guests
- Covered terrace
- Party planning advice from our event experts
- PA system and microphone on hand
- Professional musicians (available for an additional fee)
- Stage available (2 x 4 m)
- Cloakroom