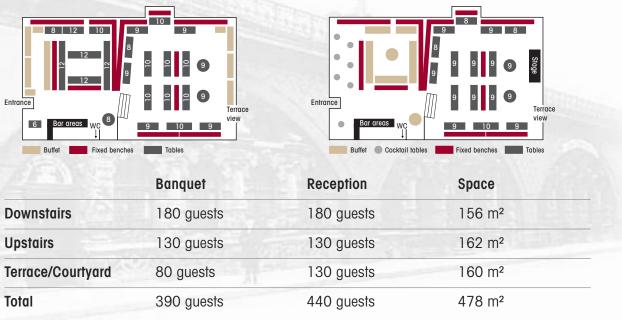

## Make yourself at home!

Nolle's is a flexible event space that can be set up to suit everything from a casual reception, to a sitdown or a gala dinner. Here are a few examples:

Seating arrangement example for celebrations with 243 guests.

Seating arrangement example for celebrations with 151 guests.