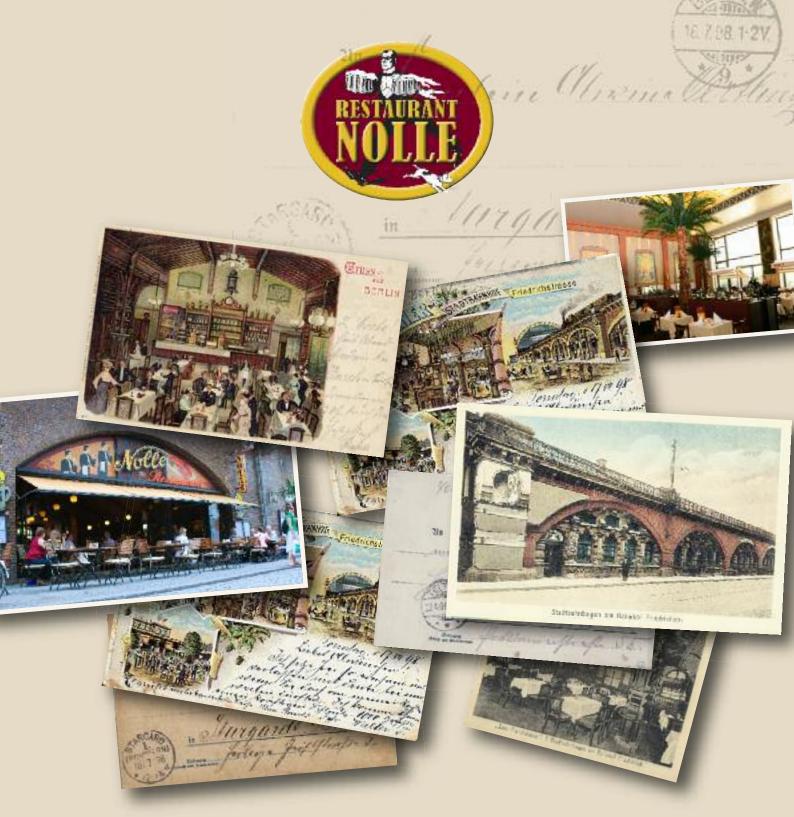

# Restaurant Nolle For a taste of Berlin's Roaring 20s.

Our authentic 1920s setting is housed within an historic S-Bahn arch.

Restaurant Nolle · Tel. +49 (0)30 208 26 45 · Fax +49 (0)30 208 26 79 · info@restaurant-nolle.de · www.restaurant-nolle.de

Nolle's charming location sets the stage for your unforgettable event. Situated within an historic S-Bahn arch, you'll find a genuine 1920s interior replete with marble, mirrors, leather furnishings, an array of Art Deco paintings and a six-meter-high ceiling with original period lighting elements to ensure an inviting, enjoyable atmosphere for you and your guests.

#### Nolle facts:

- Centrally located in Berlin-Mitte (Friedrichstraße train station)
- Authentic 1920s atmosphere located within an historic S-Bahn arch
- Lovingly restored, ceiling lighting elements, marble surroundings and Art Deco paintings
- Internationally popular cuisine and Berlin specialties
- Space for up to 300 guests on two floors
- Party tent and pagodas offer additional space for up to 150 more guests
- Covered terrace
- Party planning advice from our event experts
- PA system and microphone on hand
- Professional musicians (available for an additional fee)
- Stage available (2 x 4 m)
- Cloakroom